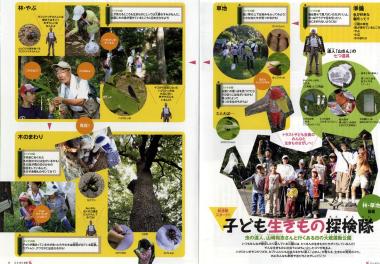

#### 「まちの生まちの」、らべ2011 | スタート 「ちょこっと生きもの観察会」も開催

丁目線地で行った観察会では 子どもたき が通水でサワガニを発見するカジを変現。 生きものと共生する環境づくれを目前し、会 年の課委対象はオナガ カタワムリ類 フ カボシゴマダラなど10種を選びました。9日 ままで 解目の形色を裏第しています。